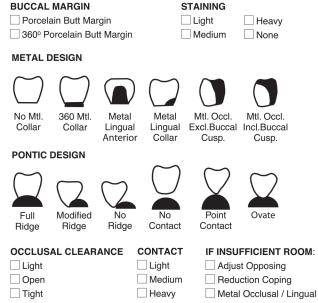

| SELECT: CROWN                                                                                                                       |                                                                                        | ONLAY VENEER                                                            |  |  |  |  |
|-------------------------------------------------------------------------------------------------------------------------------------|----------------------------------------------------------------------------------------|-------------------------------------------------------------------------|--|--|--|--|
| ZIRCONIA<br>Full Contour<br>Zirconia (FCZ)<br>Zirconia Aesthetic ML<br>Zirconia Layered (PFZ)                                       | PORCELAIN TO METAL<br>Non-Precious<br>Semi-Precious<br>White Gold HN<br>Yellow Gold HN | FULL CAST METAL Non-Precious Semi-Precious White Gold HN Yellow Gold HN |  |  |  |  |
| ALL-CERAMIC                                                                                                                         | <ul> <li>MARYLAND BRIDGE</li> <li>COMPOSITE</li> <li>TRI-TEMPS™</li> </ul>             | C & B EXTRAS<br>Rest Wing<br>Fit to Partial<br>Diagnostic Wax-up        |  |  |  |  |
| IMPLANTS (Servicing All Major Implant Brands)  FCZ & Titanium Abutment Bundle (Crown, Abutment, Screw, Analog, Tissue Model, Labor) |                                                                                        |                                                                         |  |  |  |  |
| CUSTOW/SELECT ABUTMEN                                                                                                               | IT: Titanium [<br>Size<br>or Manufacturer                                              |                                                                         |  |  |  |  |
|                                                                                                                                     |                                                                                        |                                                                         |  |  |  |  |
|                                                                                                                                     | 074191910                                                                              |                                                                         |  |  |  |  |

| SPECIAL INSTRUCTIONS                                                                    |                                           |  |  |
|-----------------------------------------------------------------------------------------|-------------------------------------------|--|--|
| TOOTH #:         SHADE:         STUMP SHADE:                                            | SELE<br>TISSU<br>Lig<br>Pin<br>Ett        |  |  |
| <sup>2</sup> Upper <sup>14</sup> <sup>15</sup> <sup>18</sup> <sup>1</sup> <sup>18</sup> | FLEX                                      |  |  |
|                                                                                         | ACRY<br>Flip<br>State<br>*Inclue          |  |  |
|                                                                                         | CLAS<br>Clasp<br>MAJC<br>Lat<br>Ho<br>Pal |  |  |
| REDO:       Yes       No         ORIGINAL PRODUCT ENCLOSED:       Yes       No          | CASE N                                    |  |  |