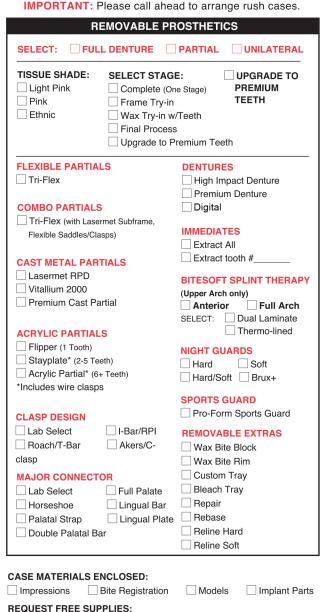

| SPECIAL INSTRUCTIONS                                                                    |                                           |  |  |
|-----------------------------------------------------------------------------------------|-------------------------------------------|--|--|
| TOOTH #:         SHADE:         STUMP SHADE:                                            | SELE<br>TISSU<br>Lig<br>Pin<br>Ett        |  |  |
| <sup>2</sup> Upper <sup>14</sup> <sup>15</sup> <sup>18</sup> <sup>1</sup> <sup>18</sup> | FLEX                                      |  |  |
|                                                                                         | ACRY<br>Flip<br>State<br>*Inclue          |  |  |
|                                                                                         | CLAS<br>Clasp<br>MAJC<br>Lat<br>Ho<br>Pal |  |  |
| REDO:       Yes       No         ORIGINAL PRODUCT ENCLOSED:       Yes       No          | CASE N                                    |  |  |